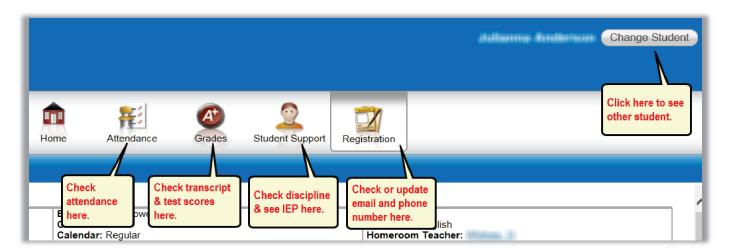

Home tab will show useful school links.

Attendance tab will show the attendance records.

Grades tab will show high school transcripts, test scores and more.

Student Support tab will show discipline and IEP information.

<u>Registration</u> tab will show basic student demographics and contact information. You can update your phone number and email address in this section.

6