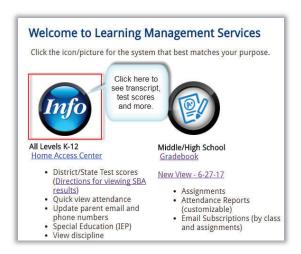

## **HOME ACCESS CENTER "INFO" SITE**

Home Access Center (HAC) allows all K-12 students and parents to see a month view of their attendance, report cards, discipline, IEP plan, and update their own phone or email information.

- To sign into HAC, go to Everett Public Schools' website: <u>www.everettsd.org</u> and click on Grades & More icon.
- 2. Click on the "Info" icon to access HAC to see transcript, test scores, attendance and more.

Home tab will show useful school links.

Attendance tab will show the attendance records.

Grades tab will show high school transcripts, test scores and more.

Student Support tab will show discipline and IEP information.

<u>Registration</u> tab will show basic student demographics and contact information. You can update your phone number and email address in this section.

6